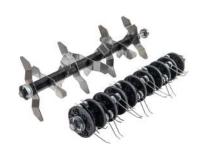

## **Electric Scarifier/Aerator/Rake**

The HYSC1500E is a powerful yet low maintenance electric scarifier from Hyundai. Perfect for revitalising spongy lawns, fixing patchy grass growth, and encouraging drainage from areas of your lawn which are prone to flooding.

## Specification

| Model            | HYSC1500E                      |
|------------------|--------------------------------|
| Voltage          | 230V - 50Hz                    |
| Motor            | 1500W                          |
| No Load Speed    | 3600rpm                        |
| Working Width    | 36cm / 360mm                   |
| Working Depth    | -12mm, -9mm, -6mm, -3mm, +10mm |
| Grass Collector  | 45L                            |
| Insulation Class | Class II                       |
| Sound Level      | 102dB(A)                       |
| Vibration Value  | Max.a: 3.5m/s2 K=1.8m/2        |
| Net Weight       | 11.5kg                         |