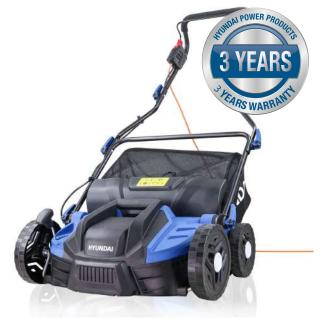

## **HYUNDAI HYSC1500E**

## **Electric Scarifier/Aerator/Rake**

The HYSC1500E is a powerful yet low maintenance electric scarifier from Hyundai. Perfect for revitalising spongy lawns, fixing patchy grass growth, and encouraging drainage from areas of your lawn which are prone to flooding.