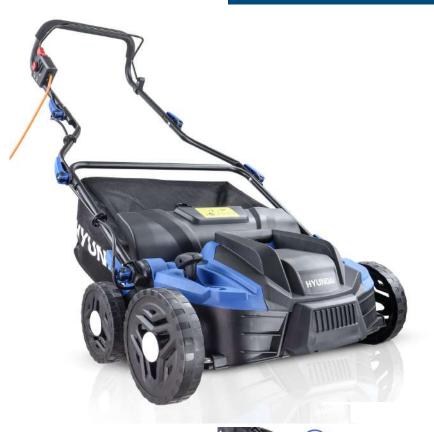

## **HYUNDAI HYSC1500E**

## **Electric Scarifier/Aerator/Rake**

The HYSC1500E is a powerful yet low maintenance electric scarifier from Hyundai. Perfect for revitalising spongy lawns, fixing patchy grass growth, and encouraging drainage from areas of your lawn which are prone to flooding.